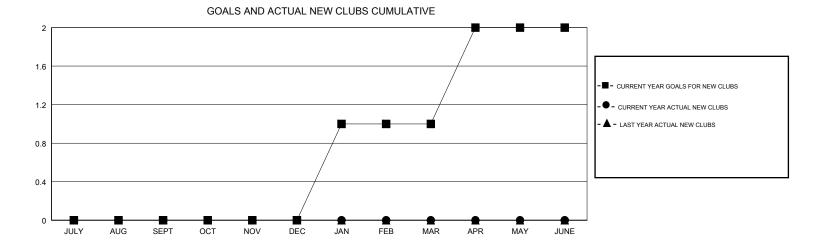

## **LOCATION NETHERLANDS** JOOST PAIJMANS **GMT CA** Clubs Members RESULTS FOR 2018-2019 RESULTS FOR 2018-2019 NEW CLUB GOAL NEW CLUBS DROPPED CLUBS MEMBER GROWTH NET MEMBER GROWTH DROPPED QUARTER QUARTER GOAL ACTUAL MEMBERS ACTUAL (including transfers) 0 0 0 -10 22 67 JULY/AUG/SEPT JULY/AUG/SEPT 0 0 13 17 OCT/NOV/DEC OCT/NOV/DEC 0 1 0 30 0 0 JAN/FEB/MAR JAN/FEB/MAR 0 0 20 0 0 APR/MAY/JUNE APR/MAY/JUNE