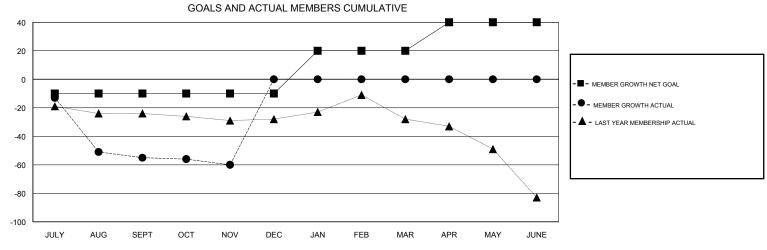

## **LOCATION NETHERLANDS** JOOST PAIJMANS **GMT CA** Clubs Members RESULTS FOR 2018-2019 RESULTS FOR 2018-2019 NEW CLUB GOAL NEW CLUBS DROPPED CLUBS MEMBER GROWTH NET MEMBER GROWTH DROPPED QUARTER QUARTER GOAL ACTUAL MEMBERS ACTUAL (including transfers) 0 0 0 -10 22 67 JULY/AUG/SEPT JULY/AUG/SEPT 0 0 13 17 OCT/NOV/DEC OCT/NOV/DEC 0 1 0 30 0 0 JAN/FEB/MAR JAN/FEB/MAR 0 0 20 0 0 APR/MAY/JUNE APR/MAY/JUNE